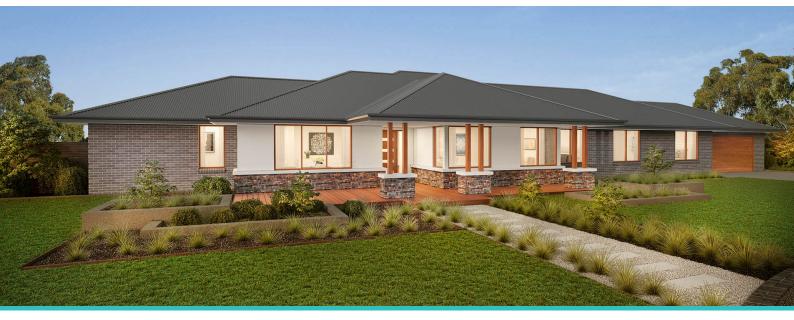

## Alpha 33

| ADDRESS                               | LOT WIDTH | LOT SIZE               | HOUSE SIZE            |
|---------------------------------------|-----------|------------------------|-----------------------|
| Lot 13 Sorelli Estate, Sorelli Estate | 18.00     | 1084.00 m <sup>2</sup> | 303.60 m <sup>2</sup> |